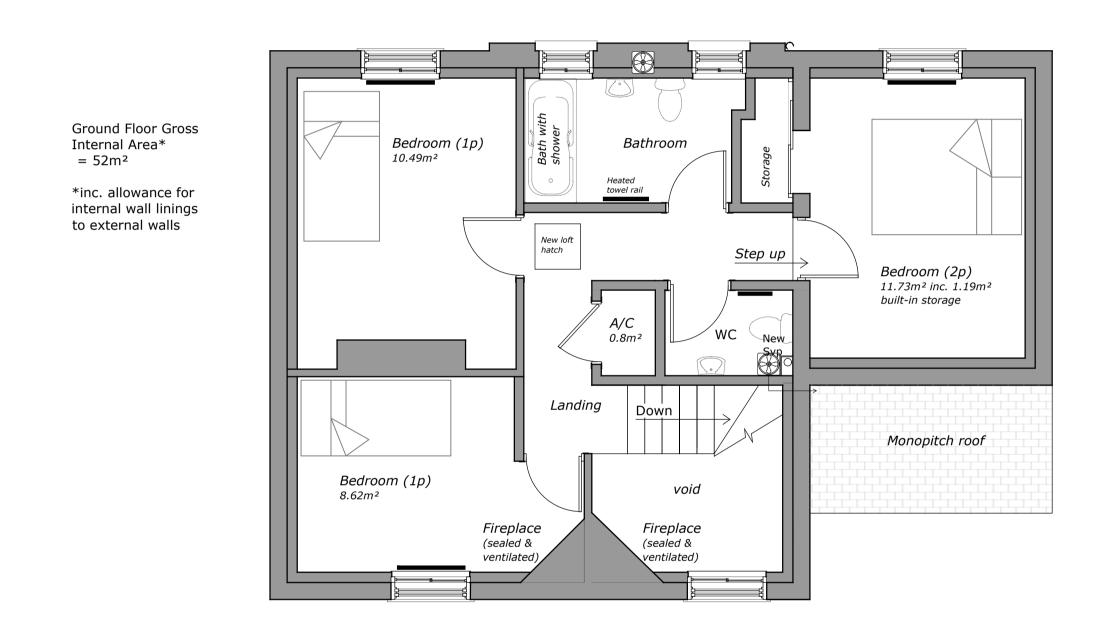

## <u>Notes</u>

 No expected significant reduction in ceiling heights (CH) as per Dwg 002. Only by what is required to improve acoustic/fire/thermal performance.

First Floor Plan 1:50

Forest Heath • St Edmundsbury