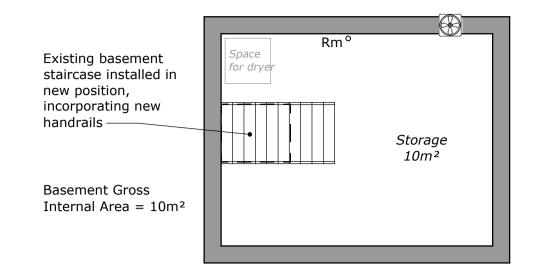

Basement Floor Plan 1:50

## Palace Street



## Ground Floor Plan

1:50

DO NOT SCALE FROM THIS
DRAWING
ASK FOR DIMENSION
USE ONLY FOR PURPOSE
INDICATED BELOW

| ASSOCIATED DRAWINGS |                                     |
|---------------------|-------------------------------------|
| DWG NO.             | TITLE                               |
| 30190/PA/<br>001    | Site Location Plan                  |
| 002                 | Existing Floor Plans                |
| 004                 | Existing and<br>Proposed Elevations |

## <u>Notes</u>

 No expected significant reduction in ceiling heights (CH) as per Dwg 002. Only by what is required to improve acoustic/fire/thermal performance.





First Floor Plan 1:50



Forest Heath • St Edmundsbury